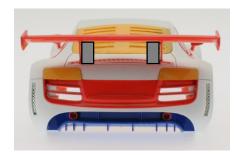

#### Allowed modifications:

- Rear wing: Foam, with a maximum thickness of 5mm, may be used to reinforce the rear wing - as indicated in black in the adjacent photo. The supports and their original positions must be respected. Replacement rear wing ref. SC-7905b is allowed.
- Interior: Lightweight interior ref. SC-7905 is allowed. It is not permitted to alter the length of the interior.
- Radiator: The Lightweight radiator, part of kit ref. SC-7905 is allowed.
- Windows: The original windows can be replaced. The rear windows may be painted, as indicated in green in the adjacent photo.
- Side mirrors: Can be replaced with appropriate 1/24 scale injected plastic or rubber alternatives.