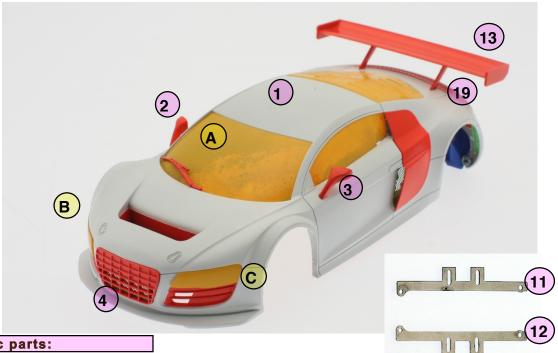

## Plastic parts:

- **Body**
- Right side view mirror \*
- 3. Left side view mirror \*
- Front grill
- 5. Rear diffuser (area shown in green may be recessed)
- 6. Windshield wiper \*
- Fuel cap \* 7.
- Left side body reinforcement 8.
- Right side body reinforcement
- 10. Front lights support (x2)
- 11. Right side metal body mount
- 12. Left side metal body mount
- 13. Rear wing
- 14. Right side air intake
- 15. Left side air intake
- 16. Muffler (x 2)
- 17. Rear lights support
- 18. Radiator
- 19. Rear upper grill
- 20. Headlights (x2)

## Transparent parts:

- A Windshield
- B Right side headlight
- C Left side headlight
- D Right side break light
- E Left side brake light
- F- Rear window

#### Metallic parts:

- F- Front grill
- G- Right side grill \*
- H Left side grill \*
- I Rear left grill \*
- J Rear right grill \*
- \* Required only at the start of a competition.