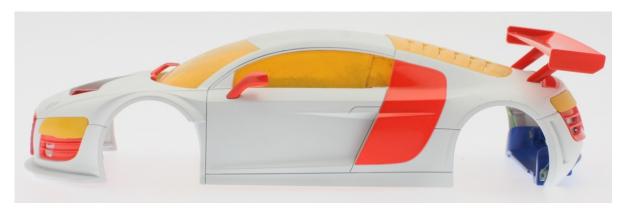

## Plastic parts:

- **Body**
- Right side view mirror \*
- 3. Left side view mirror \*
- Front grill
- 5. Rear diffuser (area shown in green may be recessed)
- 6. Windshield wiper \*
- Fuel cap \* 7.
- Left side body reinforcement 8.
- Right side body reinforcement
- 10. Front lights support (x2)
- 11. Right side metal body mount
- 12. Left side metal body mount
- 13. Rear wing
- 14. Right side air intake
- 15. Left side air intake
- 16. Muffler (x 2)
- 17. Rear lights support
- 18. Radiator
- 19. Rear upper grill
- 20. Headlights (x2)

## Transparent parts:

- A Windshield
- B Right side headlight
- C Left side headlight
- D Right side break light
- E Left side brake light
- F- Rear window

#### Metallic parts:

- F- Front grill
- G- Right side grill \*
- H Left side grill \*
- I Rear left grill \*
- J Rear right grill \*
- \* Required only at the start of a competition.