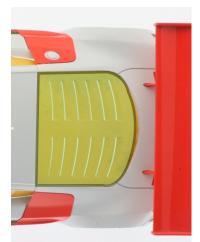

#### Allowed modifications:

- Rear wing: Foam, with a maximum thickness of 5mm, may be used to reinforce the rear wing - as indicated in black in the adjacent photo. The supports and their original positions must be respected. Replacement rear wing ref. SC-7905b is allowed.
- Interior: Lightweight interior ref. SC-7905 is allowed. It is not permitted to alter the length of the interior.
- Radiator: The Lightweight radiator, part of kit ref. SC-7905 is allowed.
- Windows: The original windows can be replaced. The rear windows may be painted, as indicated in green in the adjacent photo.
- Side mirrors: Can be replaced with appropriate 1/24 scale injected plastic or rubber alternatives.