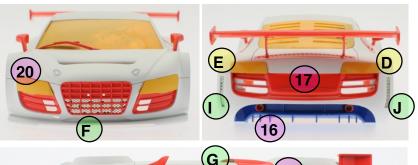

## Plastic parts:

- **Body**
- Right side view mirror \*
- 3. Left side view mirror \*
- Front grill
- 5. Rear diffuser (area shown in green may be recessed)
- 6. Windshield wiper \*
- Fuel cap \* 7.
- Left side body reinforcement 8.
- Right side body reinforcement
- 10. Front lights support (x2)
- 11. Right side metal body mount
- 12. Left side metal body mount
- 13. Rear wing
- 14. Right side air intake
- 15. Left side air intake
- 16. Muffler (x 2)
- 17. Rear lights support
- 18. Radiator
- 19. Rear upper grill
- 20. Headlights (x2)

## Transparent parts:

- A Windshield
- B Right side headlight
- C Left side headlight
- D Right side break light
- E Left side brake light
- F- Rear window

#### Metallic parts:

- F- Front grill
- G- Right side grill \*
- H Left side grill \*
- I Rear left grill \*
- J Rear right grill \*
- \* Required only at the start of a competition.