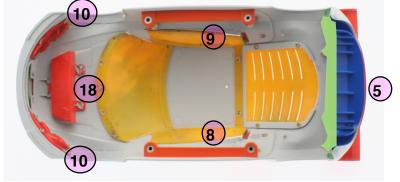

## Plastic parts:

- **Body**
- Right side view mirror \*
- 3. Left side view mirror \*
- Front grill
- 5. Rear diffuser (area shown in green may be recessed)
- 6. Windshield wiper \*
- Fuel cap \* 7.
- Left side body reinforcement 8.
- Right side body reinforcement
- 10. Front lights support (x2)
- 11. Right side metal body mount
- 12. Left side metal body mount
- 13. Rear wing
- 14. Right side air intake
- 15. Left side air intake
- 16. Muffler (x 2)
- 17. Rear lights support
- 18. Radiator
- 19. Rear upper grill
- 20. Headlights (x2)

## Transparent parts:

- A Windshield
- B Right side headlight
- C Left side headlight
- D Right side break light
- E Left side brake light
- F- Rear window

#### Metallic parts:

- F- Front grill
- G- Right side grill \*
- H Left side grill \*
- I Rear left grill \*
- J Rear right grill \*
- \* Required only at the start of a competition.