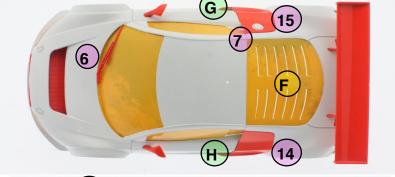

## Plastic parts:

- **Body**
- Right side view mirror \*
- 3. Left side view mirror \*
- Front grill
- 5. Rear diffuser (area shown in green may be recessed)
- 6. Windshield wiper \*
- Fuel cap \* 7.
- Left side body reinforcement 8.
- Right side body reinforcement
- 10. Front lights support (x2)
- 11. Right side metal body mount
- 12. Left side metal body mount
- 13. Rear wing
- 14. Right side air intake
- 15. Left side air intake
- 16. Muffler (x 2)
- 17. Rear lights support
- 18. Radiator
- 19. Rear upper grill
- 20. Headlights (x2)

## Transparent parts:

- A Windshield
- B Right side headlight
- C Left side headlight
- D Right side break light
- E Left side brake light
- F- Rear window

#### Metallic parts:

- F- Front grill
- G- Right side grill \*
- H Left side grill \*
- I Rear left grill \*
- J Rear right grill \*
- \* Required only at the start of a competition.