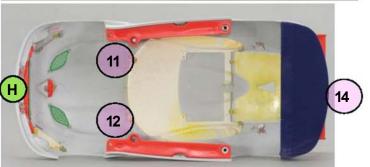

#### Plastic parts:

- 1. Body
- 2. Right side view mirror\*
- 3. Left side view mirror\*
- 4. Lateral air intake
- 5. Side muffler (2)
- 6. Windshield wiper\*
- 7. Fuel cap (2)
- 8. Front grill
- 9. Headlight bucket (2)
- 10. Hood air intake
- 11. Right side body reinforcement
- 12. Left side body reinforcement
- 13. Rear wing (both versions allowed)
- Inferior and superior rear diffuser

#### Metallic parts:

- H- Front grill\*
- I Hood grill (2)\*
- J Rear grill\*
- K Rear air outlet grill (5)\*
- L Metal body mount (2)

<sup>\*</sup> Required only at the start of a competition.