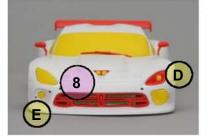

#### Plastic parts:

- 1. Body
- 2. Right side view mirror\*
- 3. Left side view mirror\*
- 4. Lateral air intake
- 5. Side muffler (2)
- 6. Windshield wiper\*
- 7. Fuel cap (2)
- 8. Front grill
- 9. Headlight bucket (2)
- 10. Hood air intake
- 11. Right side body reinforcement
- 12. Left side body reinforcement
- 13. Rear wing (both versions allowed)
- Inferior and superior rear diffuser

#### Transparent parts:

- A Windshield
- B Headlight cover (2)
- C Fog light cover (2)\*
- D Headlight bulb (2)
- E Fog light bulb (2),
- F Rear lights (2)
- G Rear window

#### Metallic parts:

- H- Front grill\*
- I Hood grill (2)\*
- J Rear grill\*
- K Rear air outlet grill (5)\*
- L Metal body mount (2)

<sup>\*</sup> Required only at the start of a competition.