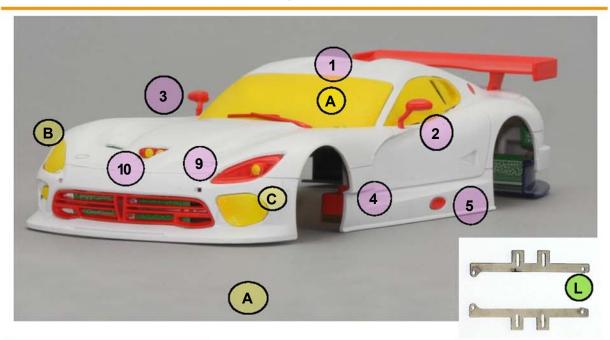

#### Plastic parts:

- 1. Body
- 2. Right side view mirror\*
- 3. Left side view mirror\*
- 4. Lateral air intake
- 5. Side muffler (2)
- 6. Windshield wiper\*
- 7. Fuel cap (2)
- 8. Front grill
- 9. Headlight bucket (2)
- 10. Hood air intake
- 11. Right side body reinforcement
- 12. Left side body reinforcement
- 13. Rear wing (both versions allowed)
- Inferior and superior rear diffuser

#### Transparent parts:

- A Windshield
- B Headlight cover (2)
- C Fog light cover (2)\*
- D Headlight bulb (2)
- E Fog light bulb (2),
- F Rear lights (2)
- G Rear window

#### Metallic parts:

- H- Front grill\*
- I Hood grill (2)\*
- J Rear grill\*
- K Rear air outlet grill (5)\*
- L Metal body mount (2)

<sup>\*</sup> Required only at the start of a competition.