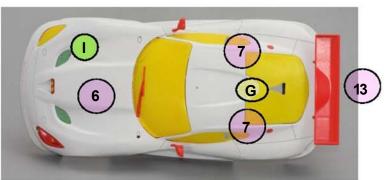

#### Plastic parts:

- 1. Body
- 2. Right side view mirror\*
- 3. Left side view mirror\*
- 4. Lateral air intake
- 5. Side muffler (2)
- 6. Windshield wiper\*
- 7. Fuel cap (2)
- 8. Front grill
- 9. Headlight bucket (2)
- 10. Hood air intake
- 11. Right side body reinforcement
- 12. Left side body reinforcement
- 13. Rear wing (both versions allowed)
- Inferior and superior rear diffuser

#### Transparent parts:

- A Windshield
- B Headlight cover (2)
- C Fog light cover (2)\*
- D Headlight bulb (2)
- E Fog light bulb (2),
- F Rear lights (2)
- G Rear window

#### Metallic parts:

- H- Front grill\*
- I Hood grill (2)\*
- J Rear grill\*
- K Rear air outlet grill (5)\*
- L Metal body mount (2)

<sup>\*</sup> Required only at the start of a competition.