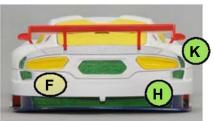

#### Transparent parts:

- A Windshield
- B Headlight cover (2)
- C Fog light cover (2)\*
- D Headlight bulb (2)
- E Fog light bulb (2),
- F Rear lights (2)
- G Rear window

#### Metallic parts:

- H- Front grill\*
- I Hood grill (2)\*
- J Rear grill\*
- K Rear air outlet grill (5)\*
- L Metal body mount (2)

<sup>\*</sup> Required only at the start of a competition.