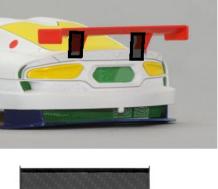

#### Allowed modifications:

- Rear wing: Foam, with a maximum thickness of 5mm, may be used to reinforce the rear wing - as indicated in black in the adjacent photo. The supports and their original positions must be respected. Replacement rear wing ref. SC-7908b is allowed.
- Interior. Lightweight interior ref. SC-7908 is allowed. The windows must remain original from the injected body kit, shown in green in the adjacent photo, may be painted.