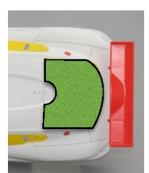

#### Allowed modifications:

- Rear wing: Foam, with a maximum thickness of 5mm, may be used to reinforce the rear wing - as indicated in black in the adjacent photo. The supports and their original positions must be respected. Replacement rear wing ref. SC-7908b is allowed.
- Interior. Lightweight interior ref. SC-7908 is allowed. The windows must remain original from the injected body kit, shown in green in the adjacent photo, may be painted.