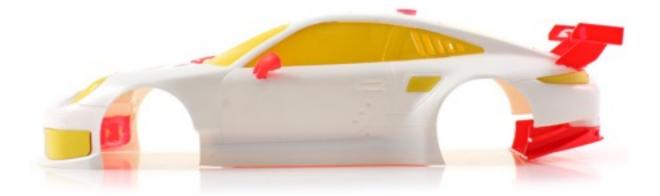

## **Allowed Modifications**

• Rear wing: Foam, with a maximum thickness of 5mm, may be used to reinforce the rear wing - as indicated in black in the adjacent photo. The supports and their original positions must be respected. Replacement rear wing ref. SC-7909b is allowed