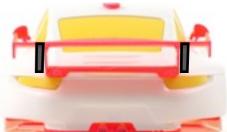

## **Allowed Modifications**

• Rear wing: Foam, with a maximum thickness of 5mm, may be used to reinforce the rear wing - as indicated in black in the adjacent photo. The supports and their original positions must be respected. Replacement rear wing ref. SC-7909b is allowed