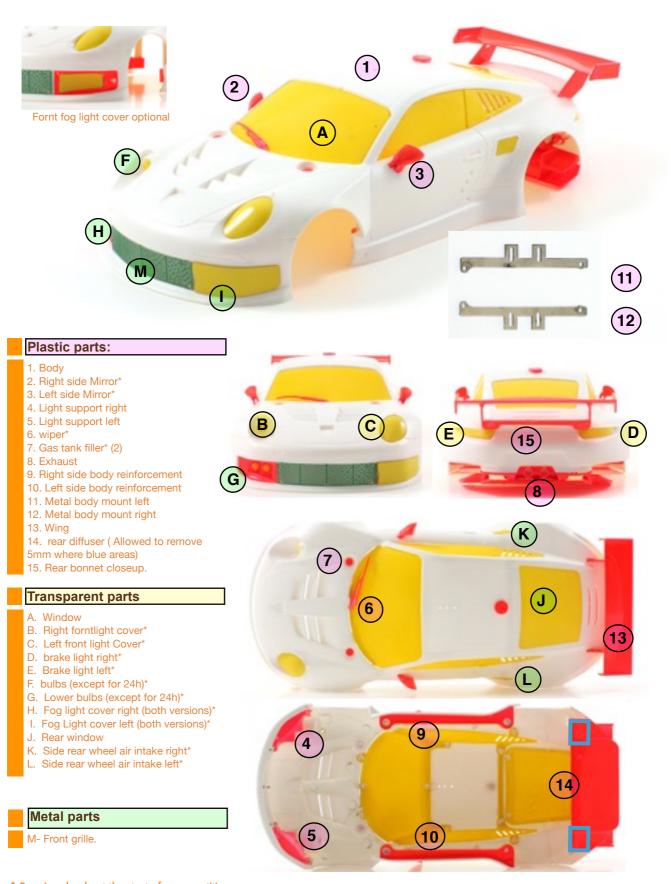

## Body dimensions, at rest, without chassis:

| A - Minimum weight without light kit: (+5gr with light) | 55 gr  |
|---------------------------------------------------------|--------|
| B - Maximum weight without light kit: (+5gr with light) | 60 gr  |
| C - Total front (wheel arch to wheel arch) width:       | 84 mm  |
| D - Total rear (wheel arch to wheel arch) width         | 84 mm  |
| E - Wheelbase                                           | 104 mm |
| F -Body Minimum height                                  | 48 mm  |
| G- Rear wing minimum frontal height                     | 39 mm  |
| H- Rear wing minimum rear height                        | 42 mm  |

## Body dimensions, at rest, with chassis :

| I- Body to chassis (lower plate) minimum height | 0,5 mm |
|-------------------------------------------------|--------|
| J- Body to track minimum height                 | 1,5 mm |
| K- Overall lenght (without rear wing))          | 186 mm |
| L -Body maximum front interior width            | 69 mm  |
| MBody maximum rear interior width               | 82 mm  |

\*L/M: measured from wheel arch to wheel arch, next to body posts.