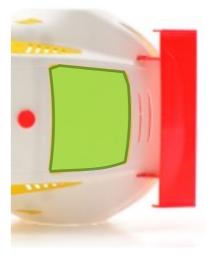

• Interior. Lightweight interior ref. SC-7909 is allowed. The rear windows, shown in green in the adjacent photo, may be painted. Window can be replaced by lexan from the lightwieght kit.