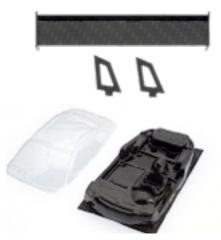

## **Allowed Modifications**

• Rear wing: Foam, with a maximum thickness of 5mm, may be used to reinforce the rear wing - as indicated in black in the adjacent photo. The supports and their original positions must be respected. Replacement rear wing ref. SC-7909b is allowed

• Interior. Lightweight interior ref. SC-7909 is allowed. The rear windows, shown in green in the adjacent photo, may be painted. Window can be replaced by lexan from the lightwieght kit.